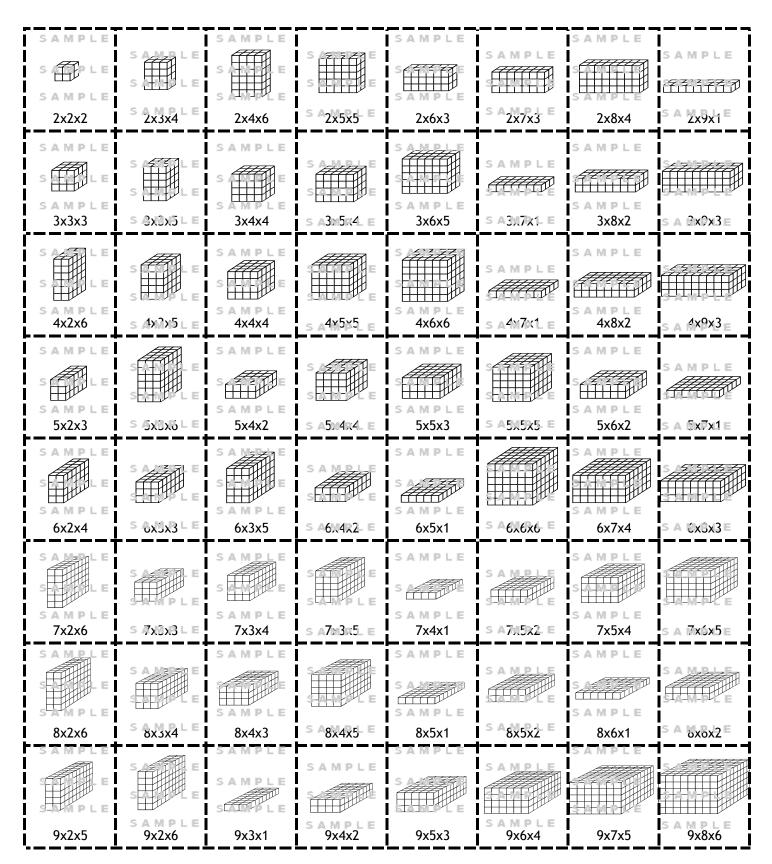

## Volume Set

Welcome to 1, 2, 3 Math Clipart, the Grids Set! This collection includes:

• Volume Models - a variety of preset volume models.

## Volume Clipart

Filenames indicate the dimensions of each volume model.