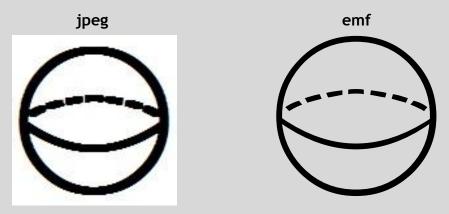

## About the images...

All of the images in this set are in **EMF** (Enhanced Meta File) format. This vectorbased style has a number of advantages over other formats, such as .jpeg and .gif. Scaling is much cleaner, and transparency is maintained. In the examples below, the .jpeg is not as clear as the .emf when enlarged, and also maintains a white "fill" inside and around the image. The .emf image has a transparent "fill", making it appropriate to use on any background color.